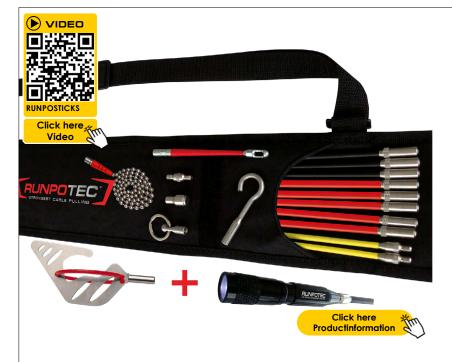

# DATA SHEET

RUNPOSTICKS COMFORT - (19-parts)

Cable pulling aids for not guided pipelines Item no.: **10020** 

## DESCRIPTION

The new basalt technology allows extreme bending radii, however, the rods retain high dimensional stability. All connections have a RUNPOTEC RTG  $\emptyset$  6 mm thread, have no butt edges or thread transitions. Objects weighing up to 2.5 kg can be held with the magnet. In combination with the magnet, the ball chain enables targeted locating or guiding to wall openings. In addition, the Comfort package includes the special sliding hook and can easily overcome obstacles up to 8 cm high thanks to the tilt function. The shockproof LED lamp also included has a very high luminosity and extremely long illumination time due to its AAA Duracell battery. All accessories can be perfectly stored in the practical storage bag with carrying strap.

**Scope of delivery:** 5 x RUNPOSTICKS red (hard) Ø 7.5 mm, 3 x RUNPOSTICKS black (medium) Ø 5.5 mm, 2 x RUNPOSTICKS yellow (soft) Ø 4.5 mm, 1 x RUNPOGLEITER, 1 x extra strong magnet, 1 x ball chain, 1 x eyelet with ring, 1 x catch hook, 1 x connecting thread, 1 x storage bag, 1 x special sliding hook, 1 x shockproof LED lamp

### ADVANTAGES

- 30% higher load capacity due to basalt fibre technology
- Plastic-coated
  therefore no penetration of the fibres under the skin
- Extreme bending radius
- Extra strong magnet
- Practical storage bag
- Stainless steel connection press fitted and bonded
- Sliding hook with tilt function
- Shockproof LED Lamp