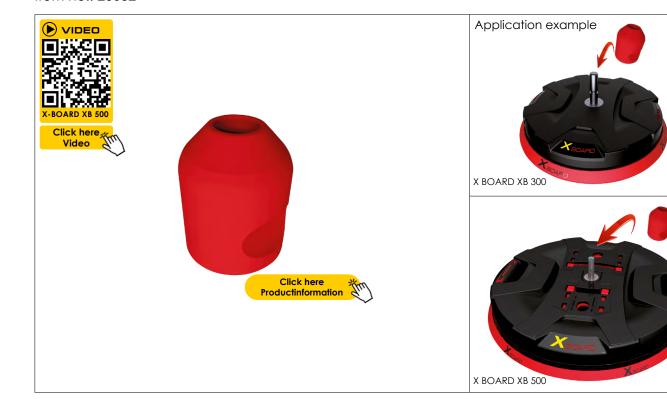

## **X BOARD MANDREL**

For X BOARD XB 300 and XB 500 Item no.: **20632** 

#### DESCRIPTION

Th

e X BOARD mandrel is used to expand the existing stainless steel mandrel to centre larger drums.

Suitable for X BOARD XB 300 and XB 500 professional cable unwinders.

Application video: You can watch a short, very informative application video by scanning the QR code (top left) or on www.runpotec.com. Scope of delivery: 1 piece X BOARD MANDREL for X BOARD Series XB 300 and XB 500

### ADVANTAGES

 Widening for centering larger drums

 Suitable for X BOARD SERIES XB 300 and XB 500