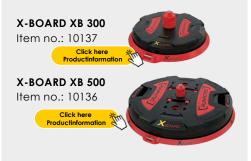

.: **20632** 





#### DATA

| 20632                  |  |
|------------------------|--|
| 0,04 kg                |  |
| Ø 45 mm   Height 50 mm |  |
| Special plastic        |  |
| 9120045476071          |  |
|                        |  |

#### DESCRIPTION

Th

e X BOARD mandrel is used to expand the existing stainless steel mandrel to centre larger drums.

Suitable for X BOARD XB 300 and XB 500 professional cable unwinders.

Application video: You can watch a short, very informative application video by scanning the QR code (top left) or on www.runpotec.com. Scope of delivery: 1 piece X BOARD MANDREL for X BOARD Series XB 300 and XB 500

### ADVANTAGES

 Widening for centering larger drums

 Suitable for X BOARD SERIES XB 300 and XB 500

#### INFORMATION

Suitable cable roller systems: